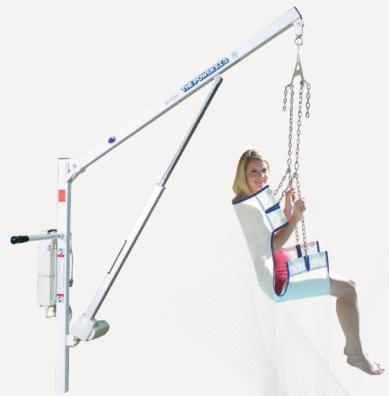

### Item# F-PEZPL2

The Power EZ 2 Lift is a great economical choice to assist individuals in accessing their pool or spa.

This lift provides a fully automatic actuator to raise and lower with 360 degrees manual rotation. The lift can accommodate walls up to 16 inches high and can be set back up to 20 inches from the pool edge.

The Power EZ 2 Lift comes with a rotation bar allowing the attendant to rotate the unit with ease. This lift is easily portable for storage and/or relocation to another pool area.

#### **FEATURES**

- 400 lb (181 kg) weight capacity
- · Rechargeable battery operation with charger
- · Clears walls up to 20" (50 cm) high
- Durable mesh sling- standard size: 38" x 20" (96 cm x 51 cm)
- · Adjustable stainless steel chains
- · Removable manual rotation bar
- 5 year structural warranty