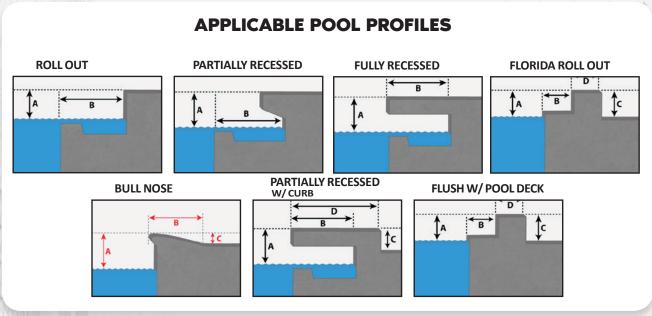

# THE POWER EZ 2 POOL LIFT.

To confirm specific application go to www.aquacreek.com for our Pool Lift Selector Become a member of our new Dealer and Architect page. Access to CAD blocks, CSI specs and sales materials.