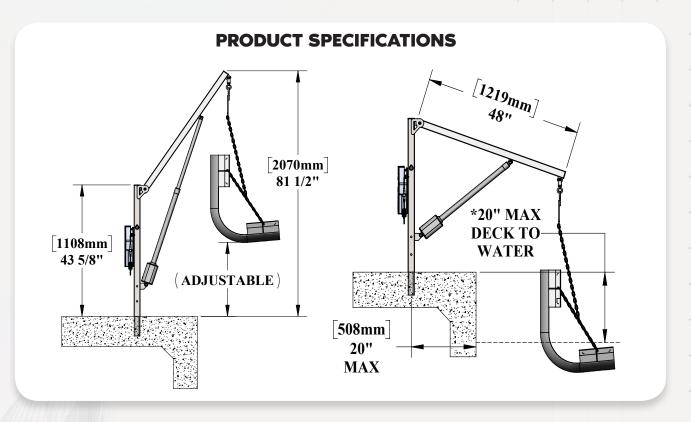

### Item# F-PEZPL2

The Power EZ 2 Lift is a great economical choice to assist individuals in accessing their pool or spa.

This lift provides a fully automatic actuator to raise and lower with 360 degrees manual rotation. The lift can accommodate walls up to 16 inches high and can be set back up to 20 inches from the pool edge.

#### **FEATURES**

- 400 lb (181 kg) weight capacity
- · Rechargeable battery operation with charger
- · Clears walls up to 20" (50 cm) high
- Durable mesh sling- standard size: 38" x 20" (96 cm x 51 cm)
- · Adjustable stainless steel chains
- · Removable manual rotation bar
- 5 year structural warranty