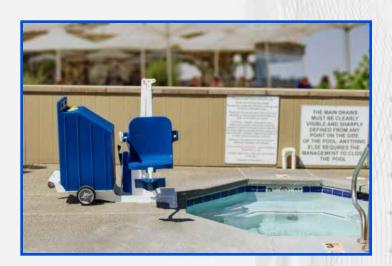

able in many different color combinations allowing you to mix-n-match colors to blend in with your décor.

U.S. Patent Nos. D507.769S



### **OPTIONS/ACCESSORIES:**

| F-120PPC-B-HE | Cover, premium fade resistant, blue |
|---------------|-------------------------------------|
| F-120PPC      | Cover, standard lockable, blue      |
| F-120PPC-G    | Cover, standard lockable, gray      |
| F-120PPC-T    | Cover, standard lockable, tan       |
| F-120PPC-T    | Cover, standard lockable, tan       |

F-422PLH-2 Headrest

F-LRB Pull-out leg rest assembly

(blue, tan, gray, or white)

F-423CS Chest strap

F-019CA Cycle attachement

### **ACCENT COLORS**

Available in a variety of accent and powder coat colors



\*Blue seat standard (not a powder coat option)

## GREAT FOR RESIDENTIAL POOLS!



### **PROUDLY SOLD BY:**

### **FEATURES:**

- · Mobile, compact design
- 350 lb (160 kg) weight capacity
- CE Certified
- · Maximum set back 6 inches (15.24 cm)
- Maximum deck to water 13 inches (33.02 cm)
- · All stainless steel construction
- · Durable powder coat finish
- Flip-up armrests
- · Adjustable footrest & lap belt
- Water resistant handset
- · Rechargeable battery with wall mount charger
- · Five year structural warranty
- · Five year pro-rated electronics warranty

### THE PORTABLE PRO POOL LIFT





**ROLL OUT** 



PARTIALLY RECESSED



**FULLY RECESSED** 



**BULL NOSE** 



FLUSH W/ POOL DECK



To confirm specific application go to www.aquacreek.com for our Pool Lift Selector Become a member of our new Dealer and Architect page. Access to CAD blocks, CSI specs and sal