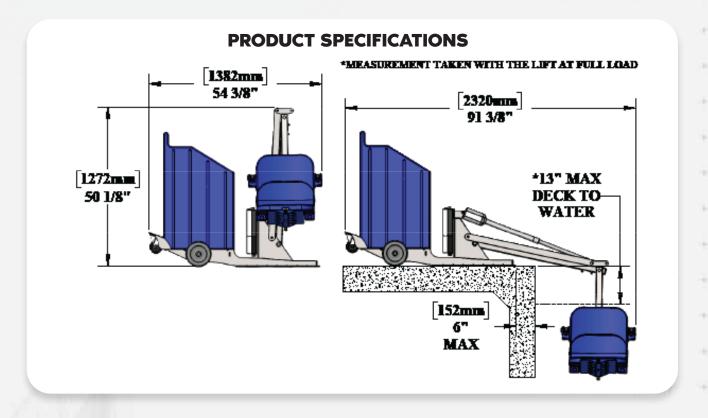

### **FEATURES:**

- · Mobile, compact design
- 350 lb (160 kg) weight capacity
- CE Certified
- · Maximum set back 6 inches (15.24 cm)
- Maximum deck to water 13 inches (33.02 cm)
- · All stainless steel construction
- · Durable powder coat finish
- Flip-up armrests
- · Adjustable footrest & lap belt
- Water resistant handset
- · Rechargeable battery with wall mount charger
- · Five year structural warranty
- · Five year pro-rated electronics warranty