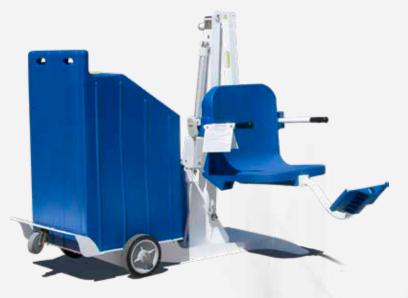

#### Item# F-PPP2

The newly streamlined Portable Pro Pool 2 makes it an ideal option for the backyard pool connoisseur. The completely portable nature of the lift features a 350 pound weight capacity and incorporates several key features of our more popular lifts.

No anchor needed, it comes with concrete counter-weights or you can supply your own sand as your counter-weight, roll it out to your in ground pool or spa and get in. Easy to use handset with push button controls and flip-up armrests allow for easy lateral or angled transfers from wheelchairs.

The all stainless steel, powder coated construction will help to withstand the harsh elements for years to come. The Lift is available in many different color combinations allowing you to mix-n-match colors to blend in with your décor.