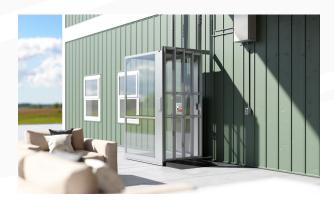

## **Outdoor Elevator**

The Coastal is able to hold up to 800lbs and its large cabinet is standard to accommodate a wheelchair and another user. This fully outfitted modern outdoor elevator is designed with an incredibly strong, yet see-through polycarbonate cab and gate, aluminum framed cab and galvanized steel rails to prevent it from rusting while being outdoors.

The Coastal Outdoor Elevator is an extremely stylish and capable solution to your residential lifting needs.

- Can hold up to 800lbs
- Weather and rust resistant material
- Full cab allows for through deck applications
- No shaft or enclosure needed