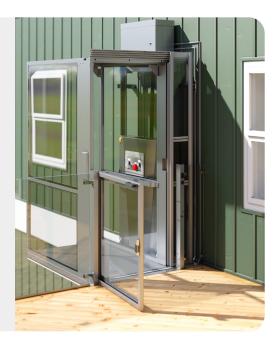

## **Outdoor Elevator**

The Coastal is able to hold up to 800lbs and its large cabinet is standard to accommodate a wheelchair and another user. This fully outfitted modern outdoor elevator is designed with an incredibly strong, yet see-through polycarbonate cab and gate, aluminum framed cab and galvanized steel rails to prevent it from rusting while being outdoors.

The Coastal Outdoor Elevator is an extremely stylish and capable solution to your residential lifting needs.

- Can hold up to 800lbs
- Weather and rust resistant material
- Full cab allows for through deck applications
- No shaft or enclosure needed

- Full package includes: cab gate(s), upper gate, upper / lower call controls, fixed ramp at bottom and full cabin
- Clear cab gate standard
- 2-year warranty included
- 2-3 day installation
- Same side or straight through configuration