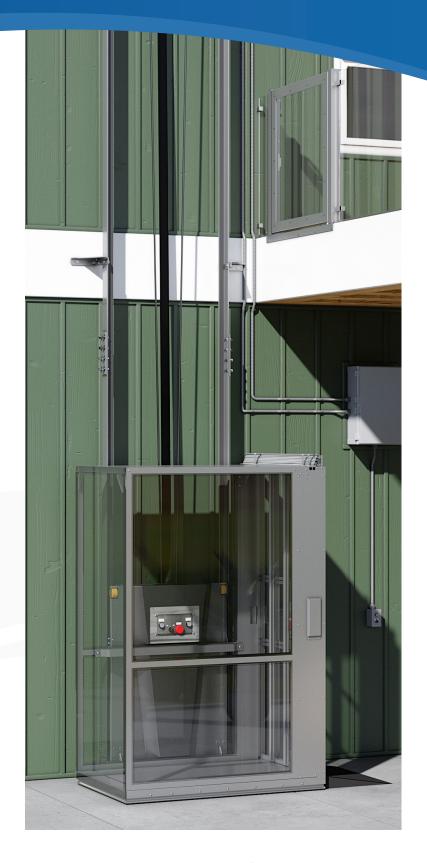

## **Outdoor Elevator**

The Coastal is able to hold up to 800lbs and its large cabinet is standard to accommodate a wheelchair and another user. This fully outfitted modern outdoor elevator is designed with an incredibly strong, yet see-through polycarbonate cab and gate, aluminum framed cab and galvanized steel rails to prevent it from rusting while being outdoors.

The Coastal Outdoor Elevator is an extremely stylish and capable solution to your residential lifting needs.

- Can hold up to 800lbs
- Weather and rust resistant material
- Full cab allows for through deck applications
- No shaft or enclosure needed

## **Standard Features Included:**

Max. Capacity 800 lbs

Max. Travel Distance 25 feet

**Cab Dimensions** 36 x 54 (standard)

Speed 24 fpm

Max. Landings 2

**Drive** winding drum

**Safety** under pan, gate switches, interlocks, etc.