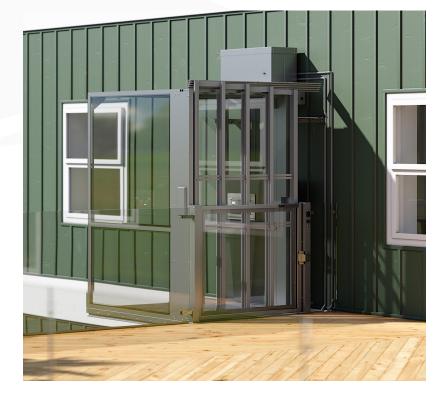

## **Outdoor Elevator**

The Coastal is able to hold up to 800lbs and its large cabinet is standard to accommodate a wheelchair and another user. This fully outfitted modern outdoor elevator is designed with an incredibly strong, yet see-through polycarbonate cab and gate, aluminum framed cab and galvanized steel rails to prevent it from rusting while being outdoors.

The Coastal Outdoor Elevator is an extremely stylish and capable solution to your residential lifting needs.

- Can hold up to 800lbs
- Weather and rust resistant material
- Full cab allows for through deck applications
- No shaft or enclosure needed

- Full package includes: cab gate(s), upper gate, upper / lower call controls, fixed ramp at bottom and full cabin
- Clear cab gate standard
- 2-year warranty included
- 2-3 day installation
- Same side or straight through configuration